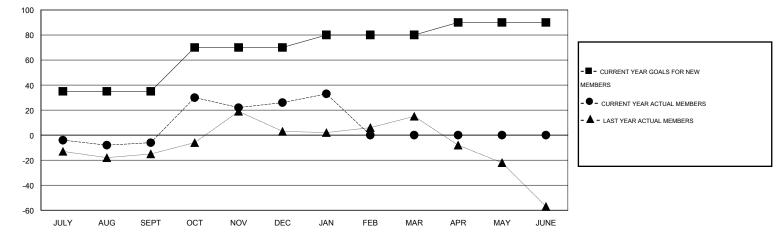

## LOCATION MASSACHUSETTS

| GMT: ED LEC           | IUS              | LOCATION MASSACHUSETTS |                            |                             |                       |                    |                       |                              | GMT CA 1                    |  |
|-----------------------|------------------|------------------------|----------------------------|-----------------------------|-----------------------|--------------------|-----------------------|------------------------------|-----------------------------|--|
|                       |                  | Clubs                  |                            |                             | Members               |                    |                       |                              |                             |  |
| RESULTS FOR 2013-2014 |                  |                        |                            |                             | RESULTS FOR 2013-2014 |                    |                       |                              |                             |  |
| QUARTER               | NEW CLUB<br>GOAL | ACTUAL NEW<br>CLUBS    | ACTUAL<br>DROPPED<br>CLUBS | ACTUAL NET<br>GAIN/<br>LOSS | QUARTER               | NEW MEMBER<br>GOAL | ACTUAL NEW<br>MEMBERS | ACTUAL<br>DROPPED<br>MEMBERS | ACTUAL NET<br>GAIN/<br>LOSS |  |
| JULY/AUG/SEPT         | 1                | 0                      | 0                          | 0                           | JULY/AUG/SEPT         | 35                 | 18                    | 24                           | -6                          |  |
| OCT/NOV/DEC           | 1                | 0                      | 0                          | 0                           | OCT/NOV/DEC           | 35                 | 76                    | 44                           | 32                          |  |
| JAN/FEB/MAR           | 0                | 0                      | 0                          | 0                           | JAN/FEB/MAR           | 10                 | 9                     | 2                            | 7                           |  |
| APR/MAY/JUNE          | 0                | 0                      | 0                          | 0                           | APR/MAY/JUNE          | 10                 | 0                     | 0                            | 0                           |  |