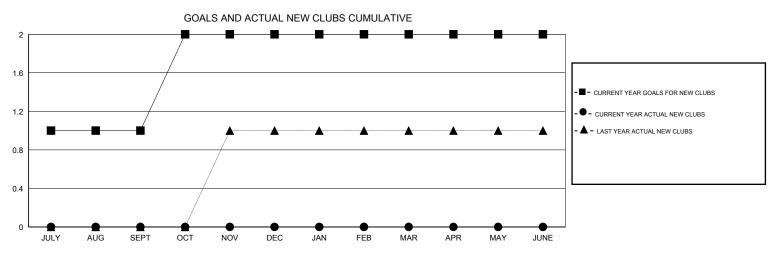

## LOCATION MASSACHUSETTS

| GMT: ED LEC           | IUS              | LOCATION MASSACHUSETTS |                            |                             |                       |                    |                       |                              | GMT CA 1                    |  |
|-----------------------|------------------|------------------------|----------------------------|-----------------------------|-----------------------|--------------------|-----------------------|------------------------------|-----------------------------|--|
|                       |                  | Clubs                  |                            |                             | Members               |                    |                       |                              |                             |  |
| RESULTS FOR 2013-2014 |                  |                        |                            |                             | RESULTS FOR 2013-2014 |                    |                       |                              |                             |  |
| QUARTER               | NEW CLUB<br>GOAL | ACTUAL NEW<br>CLUBS    | ACTUAL<br>DROPPED<br>CLUBS | ACTUAL NET<br>GAIN/<br>LOSS | QUARTER               | NEW MEMBER<br>GOAL | ACTUAL NEW<br>MEMBERS | ACTUAL<br>DROPPED<br>MEMBERS | ACTUAL NET<br>GAIN/<br>LOSS |  |
| JULY/AUG/SEPT         | 1                | 0                      | 0                          | 0                           | JULY/AUG/SEPT         | 35                 | 18                    | 24                           | -6                          |  |
| OCT/NOV/DEC           | 1                | 0                      | 0                          | 0                           | OCT/NOV/DEC           | 35                 | 76                    | 44                           | 32                          |  |
| JAN/FEB/MAR           | 0                | 0                      | 0                          | 0                           | JAN/FEB/MAR           | 10                 | 9                     | 2                            | 7                           |  |
| APR/MAY/JUNE          | 0                | 0                      | 0                          | 0                           | APR/MAY/JUNE          | 10                 | 0                     | 0                            | 0                           |  |